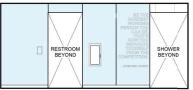

MFR: 3M

PRODUCT: OPTICLEAR FILM

2 BUILDING L - LOCKER ROOM MIRRORS W/ QUOTATIONS & LOGOS (PDF PAGES 2-6)

4 LOCATIONS

BASIS OF DESIGN:

REMOVE (E) MIRRORS. SAND BLAST MIRRORED BACKING, GRAPHICS SHALL BE DIGITALLY PRINTED ON BACK OF GLASS AND REINSTALL MIRRORS.

MFR: WATERJET WORKS - CONTACT PHILIP EINSOHN P 972.991.0972 | C 469.438.3355

3 BUILDING L - TEAM ROOM GRAPHICS (PDF PAGE 2)

COLLEGE HAS NOT FINALIZED GRAPHICS TO INCLUDE TEAM NAME & COACHES' CATCH PHRASES. VENDOR TO INCLUDE DESIGN SERVICES TO FINALIZE GRAPHIC WITH COLLEGE FOR THESE LOCATIONS. APPROXIMATE SIZE 50 SQUARE FEET PER ROOM (6 LOCATIONS).