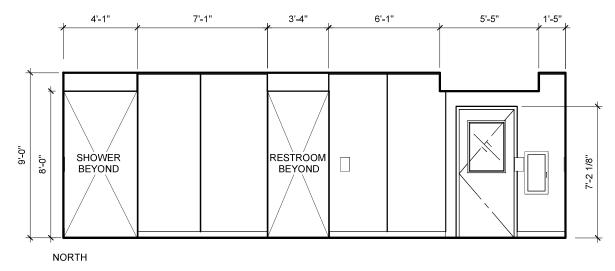

MFR: WATERJET WORKS - CONTACT PHILIP EINSOHN P 972.991.0972 | C 469.438.3355

NORTH

BUILDING L - WOMEN'S LOCKER ROOM NORTH ELEVATION QUOTATION 1

2 BUILDING L - LOCKER ROOM MIRRORS W/ QUOTATION
BASIS OF DESIGN:
REMOVE (E) MIRRORS. SAND BLAST MIRRORED BACKING, GRAPHICS SHALL BE DIGITALLY PRINTED
ON BACK OF GLASS AND REINSTALL MIRRORS.

MFR: WATERJET WORKS - CONTACT PHILIP EINSOHN P 972.991.0972 | C 469.438.3355

CONTRA COSTA COLLEGE -GRAPHICS BID PACKAGE PROJECT # 017034 | C-608 SEPTEMBER 22, 2022

BUILDING L - WOMEN'S LOCKER ROOM SOUTH ELEVATION QUOTATION 2