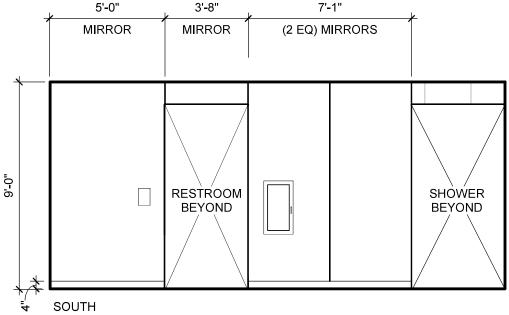

MFR: 3M

PRODUCT: OPTICLEAR FILM

2 BUILDING L - LOCKER ROOM MIRRORS W/ QUOTATIONS & LOGOS (PDF PAGES 2-6)

4 LOCATIONS

BASIS OF DESIGN:

REMOVE (E) MIRRORS. SAND BLAST MIRRORED BACKING, GRAPHICS SHALL BE DIGITALLY PRINTED ON BACK OF GLASS AND REINSTALL MIRRORS.

MFR: WATERJET WORKS - CONTACT PHILIP EINSOHN P 972.991.0972 | C 469.438.3355

3 BUILDING L - TEAM ROOM GRAPHICS (PDF PAGE 2)

COLLEGE HAS NOT FINALIZED GRAPHICS TO INCLUDE TEAM NAME & COACHES' CATCH PHRASES. VENDOR TO INCLUDE DESIGN SERVICES TO FINALIZE GRAPHIC WITH COLLEGE FOR THESE LOCATIONS. APPROXIMATE SIZE 50 SQUARE FEET PER ROOM (6 LOCATIONS).