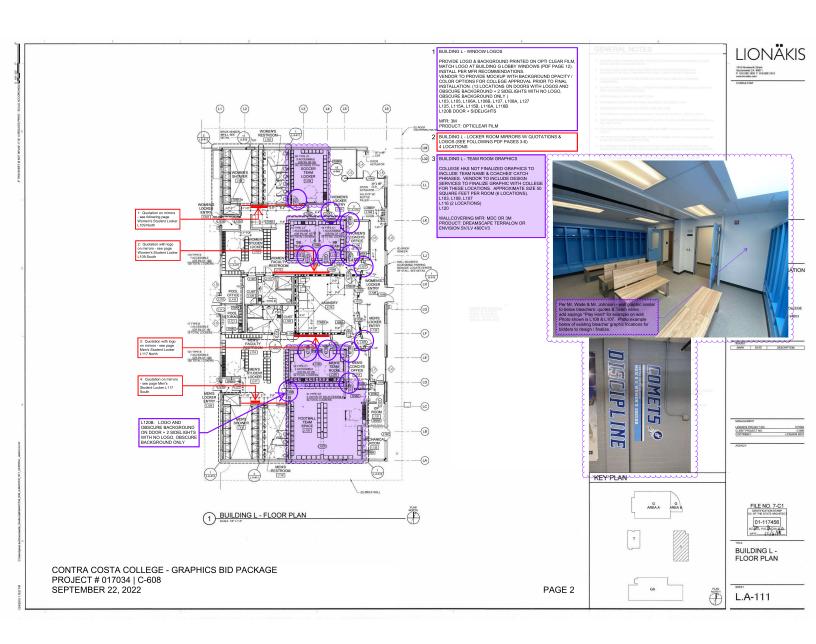

1 BUILDING L - WINDOW LOGOS (PDF PAGE 2)

PROVIDE LOGO & BACKGROUND PRINTED ON OPTI CLEAR FILM. INSTALL PER MFR RECOMMENDATIONS. VENDOR TO PROVIDE MOCKUP WITH BACKGROUND OPACITY / COLOR OPTIONS FOR COLLEGE APPROVAL PRIOR TO FINAL INSTALLATION. (13 LOCATIONS ON DOORS WITH LOGOS AND OBSCURE BACKGROUND + 2 SIDELIGHTS WITH NO LOGO, OBSCURE BACKGROUND ONLY)

MFR: 3M

PRODUCT: OPTICLEAR FILM

2 BUILDING L - LOCKER ROOM MIRRORS W/ QUOTATIONS & LOGOS (PDF PAGES 2-6)

4 LOCATIONS

BASIS OF DESIGN:

REMOVE (E) MIRRORS. SAND BLAST MIRRORED BACKING, GRAPHICS SHALL BE DIGITALLY PRINTED ON BACK OF GLASS AND REINSTALL MIRRORS.

MFR: WATERJET WORKS - CONTACT PHILIP EINSOHN P 972.991.0972 | C 469.438.3355

3 BUILDING L - TEAM ROOM GRAPHICS (PDF PAGE 2)

COLLEGE HAS NOT FINALIZED GRAPHICS TO INCLUDE TEAM NAME & COACHES' CATCH PHRASES. VENDOR TO INCLUDE DESIGN SERVICES TO FINALIZE GRAPHIC WITH COLLEGE FOR THESE LOCATIONS. APPROXIMATE SIZE 50 SQUARE FEET PER ROOM (6 LOCATIONS).

WALLCOVERING MFR: MDC OR 3M

PRODUCT: DREAMSCAPE TERRALON OR ENVISION SV/LV 480CV3

<u>4</u> <u>BUILDING T - HALLWAY GRAPHIC & CORNER GUARD (PDF PAGES 7-8)</u>

BASIS OF DESIGN: PROVIDE DIGITAL WALL COVERINGS. INSTALL PER MFR RECOMMENDATIONS