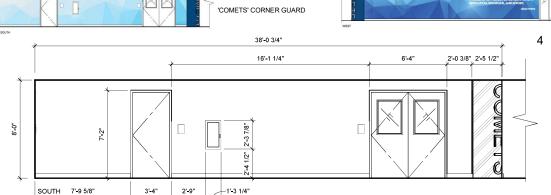

LIONÄKIS

CONTRA COSTA COLLEGE -

GRAPHICS BID PACKAGE

PROJECT # 017034 | C-608 SEPTEMBER 22, 2022

VINYL WALLCOVERING

EAST
VINYL WALLCOVERING
'COMETS' CORNER GUARD

4 BUILDING T - HALLWAY GRAPHIC & CORNER GUARD

BASIS OF DESIGN: PROVIDE DIGITAL WALL COVERINGS. INSTALL PER MFR RECOMMENDATIONS WALLCOVERING MFR: MDC OR 3M PRODUCT: DREAMSCAPE TERRALON OR ENVISION SV/LV 480CV3

CORNER GUARD MFR: 3A COMPOSITES PRODUCT: SINTRA 6MM HEAT FORMED CORNER GUARD, PRINTED