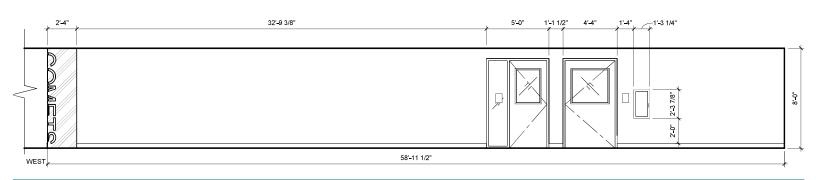

LIONÄKIS

CONTRA COSTA COLLEGE -

GRAPHICS BID PACKAGE

PROJECT # 017034 | C-608 SEPTEMBER 22, 2022

VINYL WALLCOVERING

EAST
VINYL WALLCOVERING
'COMETS' CORNER GUARD

4 BUILDING T - HALLWAY GRAPHIC & CORNER GUARD

BASIS OF DESIGN: PROVIDE DIGITAL WALL COVERINGS. INSTALL PER MFR RECOMMENDATIONS WALLCOVERING MFR: MDC OR 3M PRODUCT: DREAMSCAPE TERRALON OR ENVISION SV/LV 480CV3

CORNER GUARD MFR: 3A COMPOSITES PRODUCT: SINTRA 6MM HEAT FORMED CORNER GUARD, PRINTED