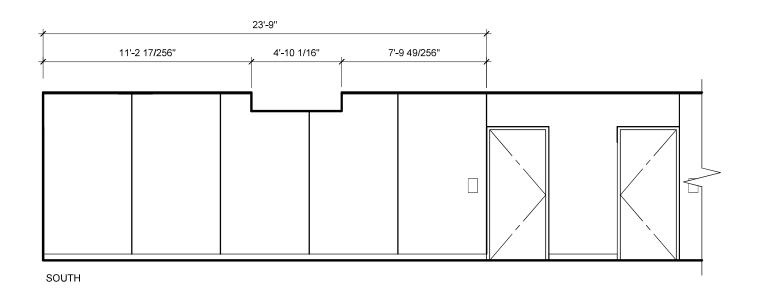

2 BUILDING L - LOCKER ROOM MIRRORS W/ QUOTATION
BASIS OF DESIGN:
REMOVE (E) MIRRORS. SAND BLAST MIRRORED BACKING, GRAPHICS SHALL BE DIGITALLY PRINTED
ON BACK OF GLASS AND REINSTALL MIRRORS.

MFR: WATERJET WORKS - CONTACT PHILIP EINSOHN P 972.991.0972 | C 469.438.3355

CONTRA COSTA COLLEGE -

GRAPHICS BID PACKAGE PROJECT # 017034 | C-608 SEPTEMBER 22, 2022 BUILDING L - MEN'S LOCKER ROOM NORTH ELEVATION QUOTATION 3 LIONÄKIS

2 BUILDING L - LOCKER ROOM MIRRORS W/ QUOTATION
BASIS OF DESIGN:
REMOVE (E) MIRRORS. SAND BLAST MIRRORED BACKING, GRAPHICS SHALL BE DIGITALLY PRINTED
ON BACK OF GLASS AND REINSTALL MIRRORS.