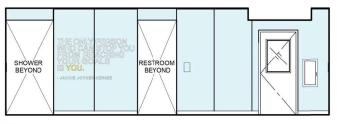

MFR: WATERJET WORKS - CONTACT PHILIP EINSOHN P 972.991.0972 | C 469.438.3355

NORTH

BUILDING L - WOMEN'S LOCKER ROOM NORTH ELEVATION QUOTATION 1

2 BUILDING L - LOCKER ROOM MIRRORS W/ QUOTATION
BASIS OF DESIGN:
REMOVE (E) MIRRORS. SAND BLAST MIRRORED BACKING, GRAPHICS SHALL BE DIGITALLY PRINTED
ON BACK OF GLASS AND REINSTALL MIRRORS.

MFR: WATERJET WORKS - CONTACT PHILIP EINSOHN P 972.991.0972 | C 469.438.3355

CONTRA COSTA COLLEGE -GRAPHICS BID PACKAGE PROJECT # 017034 | C-608 SEPTEMBER 22, 2022

BUILDING L - WOMEN'S LOCKER ROOM SOUTH ELEVATION QUOTATION 2