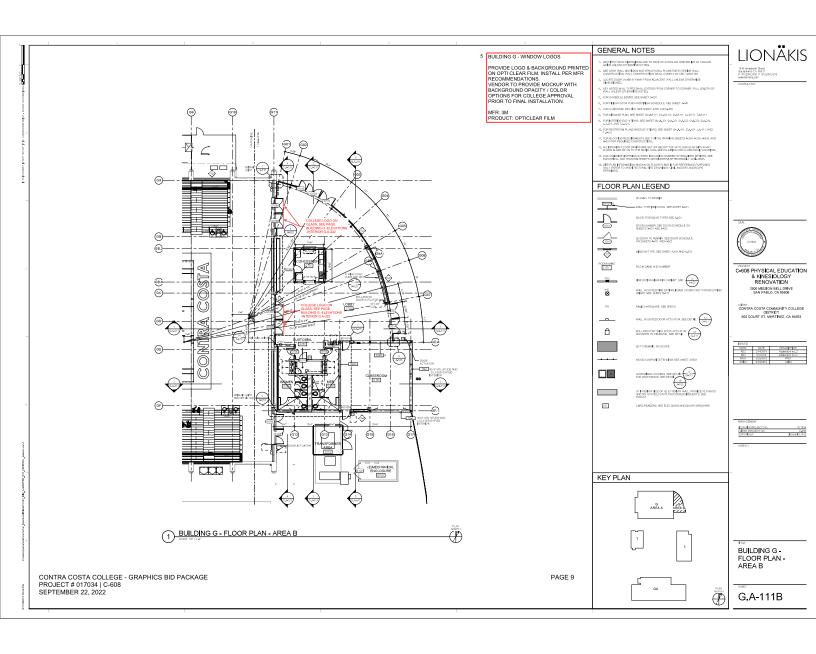

PROVIDE LOGO & BACKGROUND PRINTED ON OPTI CLEAR FILM. INSTALL PER MFR RECOMMENDATIONS. VENDOR TO PROVIDE MOCKUP WITH BACKGROUND OPACITY / COLOR OPTIONS FOR COLLEGE APPROVAL PRIOR TO FINAL INSTALLATION.

MFR: 3M

PRODUCT: OPTICLEAR FILM

CONTRA COSTA COLLEGE -

GRAPHICS BID PACKAGE PROJECT # 017034 | C-608 SEPTEMBER 22, 2022 2 BUILDING L - LOCKER ROOM MIRRORS W/ QUOTATION
BASIS OF DESIGN:
REMOVE (E) MIRRORS. SAND BLAST MIRRORED BACKING, GRAPHICS SHALL BE DIGITALLY PRINTED
ON BACK OF GLASS AND REINSTALL MIRRORS.