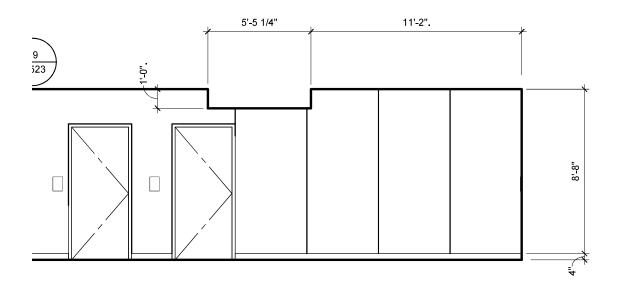

CONTRA COSTA COLLEGE -

GRAPHICS BID PACKAGE PROJECT # 017034 | C-608 SEPTEMBER 22, 2022 BUILDING L - MEN'S LOCKER ROOM NORTH ELEVATION QUOTATION 3 LIONÄKIS

2 BUILDING L - LOCKER ROOM MIRRORS W/ QUOTATION
BASIS OF DESIGN:
REMOVE (E) MIRRORS. SAND BLAST MIRRORED BACKING, GRAPHICS SHALL BE DIGITALLY PRINTED
ON BACK OF GLASS AND REINSTALL MIRRORS.

MFR: WATERJET WORKS - CONTACT PHILIP EINSOHN P 972.991.0972 | C 469.438.3355

CONTRA COSTA COLLEGE -

GRAPHICS BID PACKAGE PROJECT # 017034 | C-608 SEPTEMBER 22, 2022

**BUILDING L - MEN'S LOCKER ROOM SOUTH ELEVATION QUOTATION 4** 