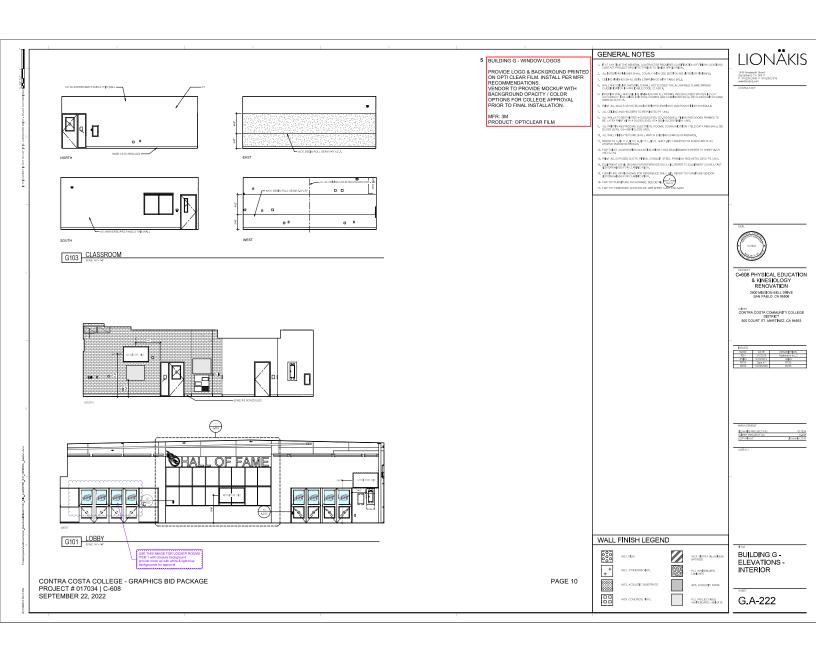

PROVIDE LOGO & BACKGROUND PRINTED ON OPTI CLEAR FILM. INSTALL PER MFR RECOMMENDATIONS. VENDOR TO PROVIDE MOCKUP WITH BACKGROUND OPACITY / COLOR OPTIONS FOR COLLEGE APPROVAL PRIOR TO FINAL INSTALLATION.

MFR: 3M

PRODUCT: OPTICLEAR FILM

CONTRA COSTA COLLEGE -

GRAPHICS BID PACKAGE PROJECT # 017034 | C-608 SEPTEMBER 22, 2022 2 BUILDING L - LOCKER ROOM MIRRORS W/ QUOTATION
BASIS OF DESIGN:
REMOVE (E) MIRRORS. SAND BLAST MIRRORED BACKING, GRAPHICS SHALL BE DIGITALLY PRINTED
ON BACK OF GLASS AND REINSTALL MIRRORS.