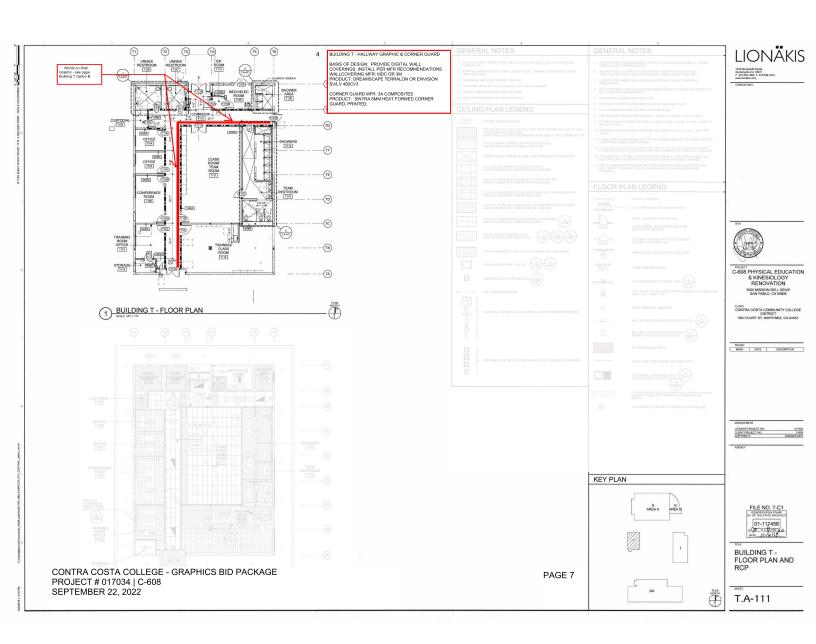

WALLCOVERING MFR: MDC OR 3M

PRODUCT: DREAMSCAPE TERRALON OR ENVISION SV/LV 480CV3

<u>4</u> <u>BUILDING T - HALLWAY GRAPHIC & CORNER GUARD (PDF PAGES 7-8)</u>

BASIS OF DESIGN: PROVIDE DIGITAL WALL COVERINGS. INSTALL PER MFR RECOMMENDATIONS

WALLCOVERING MFR: MDC OR 3M

PRODUCT: DREAMSCAPE TERRALON OR ENVISION SV/LV 480CV3

**CORNER GUARD MFR: 3A COMPOSITES** 

PRODUCT: SINTRA 6MM HEAT FORMED CORNER GUARD, PRINTED

5 BUILDING G - WINDOW LOGOS (PDF PAGES 9-10)