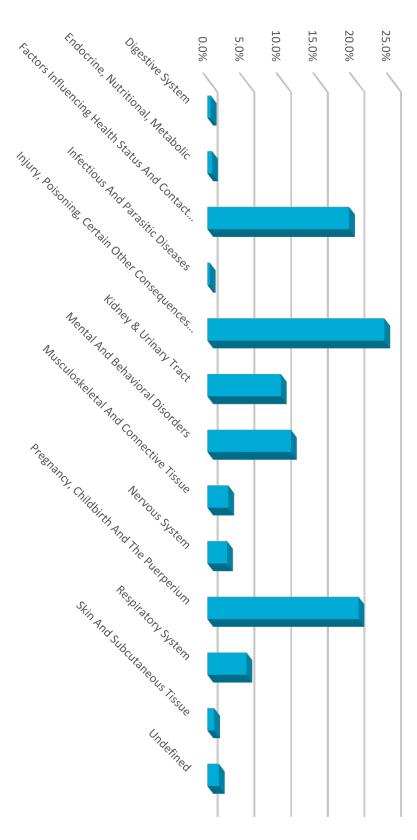

## Claims by Major Diagnostic Category - ...

## Latest Plan Year Paid Claims by Major Diagnostic Category

## Claims by Major Diagnostic Category - ...

| Major Diagnostic Category                                                                         | 2021 - 2022 Paid 2021 - 2022 % of 2022 - 2023 Paid 2022 - 2023 % of 2023 - 2024 Paid 2023 - 2024 % o<br>Total | - 2022 % of 202<br>Total | 2 - 2023 Paid 2022 | - 2023 % of 2023<br>Total | - 2024 Paid 2023 | - 2024 % of<br>Total |
|---------------------------------------------------------------------------------------------------|---------------------------------------------------------------------------------------------------------------|--------------------------|--------------------|---------------------------|------------------|----------------------|
| Circulatory System                                                                                | \$300                                                                                                         | 0.1%                     | \$2,340            | 0.5%                      | \$0              | 0.0%                 |
| Digestive System                                                                                  | \$26,717                                                                                                      | 13.1%                    | \$18,427           | 3.6%                      | \$1,789          | 0.4%                 |
| Endocrine, Nutritional, Metabolic                                                                 | \$5,868                                                                                                       | 2.9%                     | \$2,833            | 0.6%                      | \$2,557          | 0.6%                 |
| Factors Influencing Health Status And Contact With Health Services (Similar To Current "V-Codes") | \$54,201                                                                                                      | 26.6%                    | \$130,281          | 25.4%                     | \$78,124         | 19.3%                |
| Infectious And Parasitic Diseases                                                                 | \$8,555                                                                                                       | 4.2%                     | \$6,734            | 1.3%                      | \$1,232          | 0.3%                 |
| Injury, Poisoning, Certain Other Consequences Of External Causes                                  | \$9,888                                                                                                       | 4.9%                     | \$155,308          | 30.3%                     | \$97,574         | 24.1%                |
| Kidney & Urinary Tract                                                                            | \$7,187                                                                                                       | 3.5%                     | \$43,722           | 8.5%                      | \$40,461         | 10.0%                |
| Lymphatic & Blood                                                                                 | \$2,704                                                                                                       | 1.3%                     | \$374              | 0.1%                      | \$0              | 0.0%                 |
| Mental And Behavioral Disorders                                                                   | \$12,997                                                                                                      | 6.4%                     | \$14,433           | 2.8%                      | \$46,054         | 11.4%                |
| Musculoskeletal And Connective Tissue                                                             | \$8,444                                                                                                       | 4.2%                     | \$38,282           | 7.5%                      | \$11,458         | 2.8%                 |
| Myeloproliferative Disorders                                                                      | \$712                                                                                                         | 0.4%                     | \$748              | 0.1%                      | \$336            | 0.1%                 |
| Nervous System                                                                                    | \$6,133                                                                                                       | 3.0%                     | \$13,948           | 2.7%                      | \$10,794         | 2.7%                 |
| Pregnancy, Childbirth And The Puerperium                                                          | \$40,297                                                                                                      | 19.8%                    | \$45,720           | 8.9%                      | \$83,353         | 20.6%                |
| Respiratory System                                                                                | \$1,164                                                                                                       | 0.6%                     | \$18,729           | 3.7%                      | \$21,488         | 5.3%                 |
| Skin And Subcutaneous Tissue                                                                      | \$3,259                                                                                                       | 1.6%                     | \$11,572           | 2.3%                      | \$3,695          | 0.9%                 |
| Undefined                                                                                         | \$15,030                                                                                                      | 7.4%                     | \$9,049            | 1.8%                      | \$6,271          | 1.5%                 |
|                                                                                                   |                                                                                                               |                          |                    |                           |                  |                      |