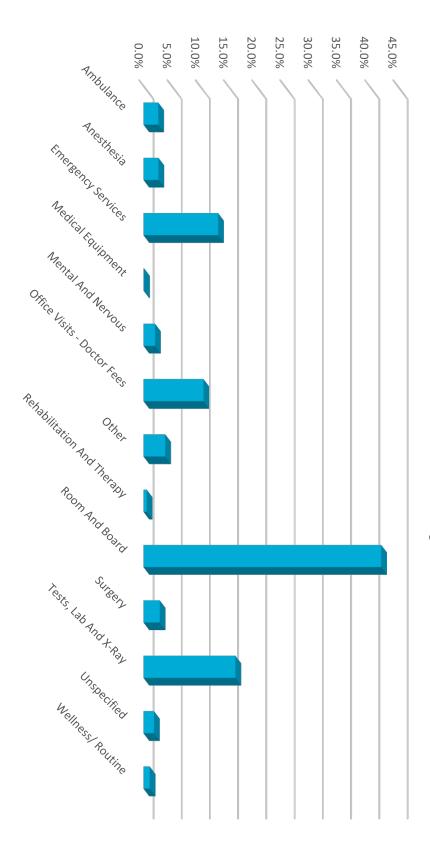

## Latest Plan Year Paid Claims by Benefit

#### Claims by Benefit

| Benefit                     | 2021 - 2022 | 2021 - 2022 | 2022 - 2023 | 2022 - 2023 | 2023 - 2024 | 2023 - 2024 |
|-----------------------------|-------------|-------------|-------------|-------------|-------------|-------------|
|                             | Paid        | % of Total  | Paid        | % of Total  | Paid        | % of Total  |
| Alternative Medicine        | \$25        | 0.0%        | \$0         | 0.0%        | \$0         | 0.0%        |
| Ambulance                   | \$1,686     | 0.8%        | \$16,865    | 3.3%        | \$10,564    | 2.6%        |
| Anesthesia                  | \$2,479     | 1.2%        | \$5,859     | 1.1%        | \$10,723    | 2.6%        |
| Chiropractic Services       | \$511       | 0.3%        | \$262       | 0.1%        | \$302       | 0.1%        |
| Emergency Services          | \$30,311    | 14.9%       | \$111,282   | 21.7%       | \$53,580    | 13.2%       |
| Medical Equipment           | \$63        | 0.0%        | \$1,024     | 0.2%        | \$433       | 0.1%        |
| Mental And Nervous          | \$4,127     | 2.0%        | \$9,412     | 1.8%        | \$8,256     | 2.0%        |
| Office Visits - Doctor Fees | \$62,306    | 30.6%       | \$87,101    | 17.0%       | \$43,081    | 10.6%       |
| Other                       | \$29,434    | 14.5%       | \$36,371    | 7.1%        | \$15,575    | 3.8%        |
| Rehabilitation And Therapy  | \$2,320     | 1.1%        | \$4,370     | 0.9%        | \$2,277     | 0.6%        |
| Room And Board              | \$35,749    | 17.6%       | \$137,409   | 26.8%       | \$170,617   | 42.1%       |
| Rx                          | \$232       | 0.1%        | \$105       | 0.0%        | \$101       | 0.0%        |
| Surgery                     | \$4,897     | 2.4%        | \$27,814    | 5.4%        | \$11,643    | 2.9%        |
| Tests, Lab And X-Ray        | \$22,416    | 11.0%       | \$65,558    | 12.8%       | \$66,038    | 16.3%       |
| Unspecified                 | \$3,899     | 1.9%        | \$4,854     | 0.9%        | \$7,532     | 1.9%        |
| Wellness/ Routine           | \$3,005     | 1.5%        | \$4,214     | 0.8%        | \$4,464     | 1.1%        |
|                             |             |             |             |             |             |             |