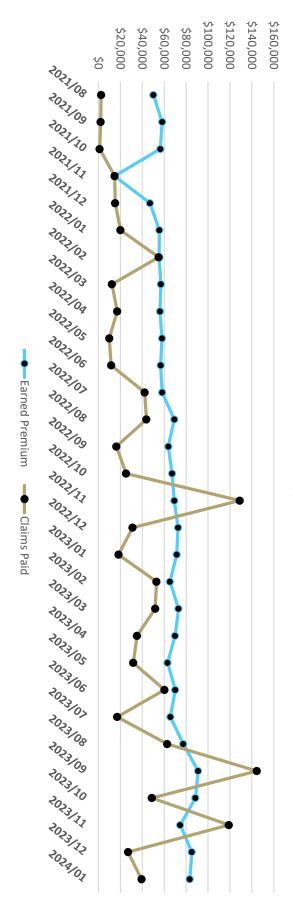

## Financial Summary by Incurred Month

### Claims Financial Summary (Incurred month)

# Financial Summary by Incurred Month Table

| Plan Year   | Incurred Month | Claims Paid | Earned Premium | Paid Loss Ratio |
|-------------|----------------|-------------|----------------|-----------------|
| 2021 - 2022 | 2021/08        | \$2,395     | \$50,154       | 4.8%            |
| 2021 - 2022 | 2021/09        | \$1,971     | \$58,185       | 3.4%            |
| 2021 - 2022 | 2021/10        | \$1,073     | \$56,434       | 1.9%            |
| 2021 - 2022 | 2021/11        | \$14,741    | \$14,664       | 100.5%          |
| 2021 - 2022 | 2021/12        | \$15,204    | \$46,910       | 32.4%           |
| 2021 - 2022 | 2022/01        | \$20,064    | \$55,608       | 36.1%           |
| 2021 - 2022 | 2022/02        | \$54,990    | \$55,380       | 99.3%           |
| 2021 - 2022 | 2022/03        | \$12,288    | \$56,944       | 21.6%           |
| 2021 - 2022 | 2022/04        | \$17,086    | \$56,153       | 30.4%           |
| 2021 - 2022 | 2022/05        | \$9,856     | \$58,025       | 17.0%           |
| 2021 - 2022 | 2022/06        | \$11,586    | \$56,764       | 20.4%           |
| 2021 - 2022 | 2022/07        | \$42,203    | \$58,131       | 72.6%           |
| 2022 - 2023 | 2022/08        | \$43,732    | \$69,234       | 63.2%           |
| 2022 - 2023 | 2022/09        | \$16,315    | \$63,761       | 25.6%           |
| 2022 - 2023 | 2022/10        | \$25,180    | \$67,152       | 37.5%           |
| 2022 - 2023 | 2022/11        | \$128,911   | \$69,241       | 186.2%          |
| 2022 - 2023 | 2022/12        | \$31,147    | \$72,643       | 42.9%           |
| 2022 - 2023 | 2023/01        | \$18,301    | \$71,350       | 25.6%           |
| 2022 - 2023 | 2023/02        | \$52,938    | \$65,236       | 81.1%           |
| 2022 - 2023 | 2023/03        | \$51,770    | \$73,018       | 70.9%           |
| 2022 - 2023 | 2023/04        | \$35,136    | \$69,879       | 50.3%           |
| 2022 - 2023 | 2023/05        | \$31,708    | \$63,084       | 50.3%           |
| 2022 - 2023 | 2023/06        | \$60,275    | \$70,079       | 86.0%           |
| 2022 - 2023 | 2023/07        | \$17,103    | \$65,600       | 26.1%           |
| 2023 - 2024 | 2023/08        | \$62,638    | \$77,404       | 80.9%           |
| 2023 - 2024 | 2023/09        | \$144,535   | \$90,965       | 158.9%          |
| 2023 - 2024 | 2023/10        | \$48,748    | \$88,466       | 55.1%           |
| 2023 - 2024 | 2023/11        | \$118,970   | \$74,548       | 159.6%          |
| 2023 - 2024 | 2023/12        | \$26,955    | \$85,143       | 31.7%           |
| 2023 - 2024 | 2024/01        | \$39,285    | \$83,340       | 47.1%           |