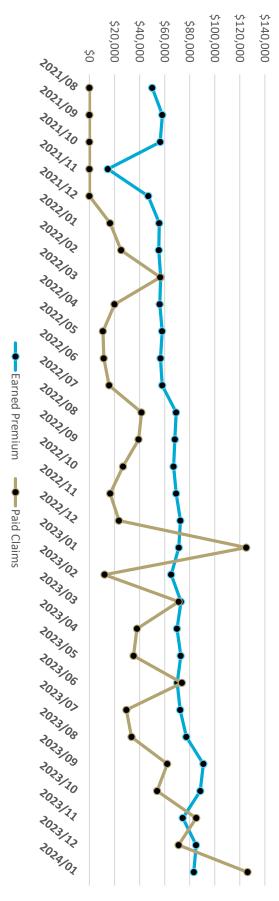

## Claims Financial Summary (Paid month)

## Financial Summary by Paid Month Table

| 151.5%          | \$83,340       | \$126,222   | 2024/01         |
|-----------------|----------------|-------------|-----------------|
| 83.6%           | \$85,143       | \$71,198    | 2023/12         |
| 114.3%          | \$74,548       | \$85,198    | 2023/11         |
| 61.1%           | \$88,466       | \$54,034    | 2023/10         |
| 68.3%           | \$90,965       | \$62,115    | 2023/09         |
| 43.4%           | \$77,404       | \$33,602    | 2023/08         |
| 40.7%           | \$72,416       | \$29,456    | 2023/07         |
| 105.4%          | \$70,079       | \$73,878    | 2023/06         |
| 48.3%           | \$72,874       | \$35,191    | 2023/05         |
| 54.3%           | \$69,879       | \$37,953    | 2023/04         |
| 97.6%           | \$73,018       | \$71,262    | 2023/03         |
| 18.5%           | \$65,236       | \$12,054    | 2023/02         |
| 175.5%          | \$71,350       | \$125,209   | 2023/01         |
| 32.4%           | \$72,643       | \$23,556    | 2022/12         |
| 23.9%           | \$69,241       | \$16,543    | 2022/11         |
| 39.9%           | \$67,152       | \$26,774    | 2022/10         |
| 57.6%           | \$68,207       | \$39,254    | 2022/09         |
| 60.0%           | \$69,234       | \$41,538    | 2022/08         |
| 27.0%           | \$58,131       | \$15,697    | 2022/07         |
| 20.1%           | \$56,764       | \$11,421    | 2022/06         |
| 18.5%           | \$58,025       | \$10,718    | 2022/05         |
| 35.6%           | \$56,153       | 819,978     | 2022/04         |
| 99.5%           | \$56,852       | \$56,562    | 2022/03         |
| 45.6%           | \$55,380       | \$25,268    | 2022/02         |
| 29.5%           | \$55,740       | \$16,463    | 2022/01         |
| Paid Loss Ratio | Earned Premium | Claims Paid | Paid Year Month |