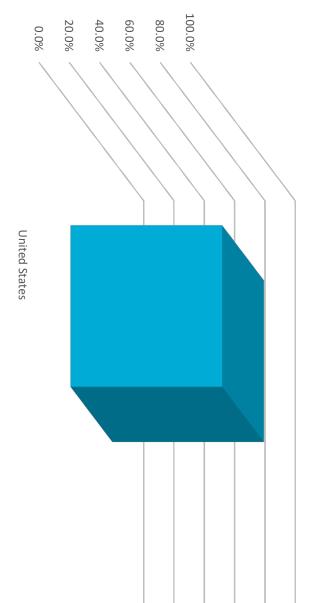

#### Claims by Top 5 Countries

## **Latest Plan Year Paid Claims by Top 5 Countries**

Note: Report includes information for claims both incurred and paid from Aug-01-2023 through Jan-31-2024 for all claims

|               | Paid      | % of Total | Paid      | % of Total | Paid      | % of Total |
|---------------|-----------|------------|-----------|------------|-----------|------------|
| United States | \$204,333 | 100.4%     | \$512,501 | 100.0%     | \$405,186 | 100.0%     |
| Undefined     | (\$1,116) | -0.5%      | \$0       | 0.0%       | \$0       | 0.0%       |
| Indonesia     | \$241     | 0.1%       | \$0       | 0.0%       | \$0       | 0.0%       |