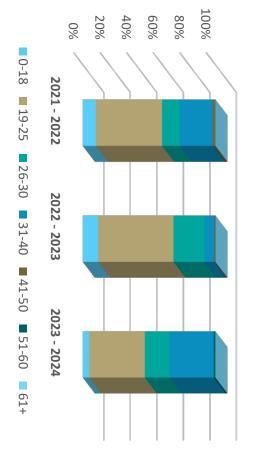

#### Plan Year Paid Claims by Age Band

| 100.0%                    | \$405,186           | 100.0%                    | \$512,501           | 100.0%                    | \$203,457           | Total    |
|---------------------------|---------------------|---------------------------|---------------------|---------------------------|---------------------|----------|
|                           |                     |                           |                     |                           |                     |          |
| 1.3%                      | \$5,139             | 0.2%                      | \$1,070             | 0.0%                      | \$0                 | 51-60    |
| 0.0%                      | \$0                 | 0.9%                      | \$4,665             | 2.1%                      | \$4,231             | 41-50    |
| 33.3%                     | \$135,111           | 7.2%                      | \$36,660            | 24.6%                     | \$50,066            | 31-40    |
| 18.6%                     | \$75,523            | 23.3%                     | \$119,668           | 13.5%                     | \$27,546            | 26-30    |
| 41.9%                     | \$169,951           | 56.7%                     | \$290,760           | 49.9%                     | \$101,474           | 19-25    |
| 4.8%                      | \$19,461            | 11.6%                     | \$59,679            | 9.9%                      | \$20,140            | 0-18     |
| 2023 - 2024 %<br>of Total | 2023 - 2024<br>Paid | 2022 - 2023 %<br>of Total | 2022 - 2023<br>Paid | 2021 - 2022 %<br>of Total | 2021 - 2022<br>Paid | Age Band |