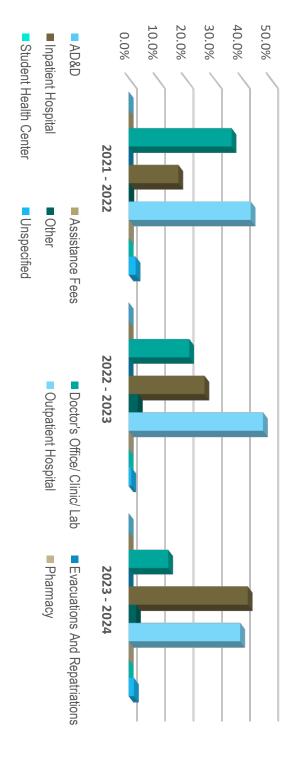

#### Claims by Point of Service

## Plan Year Paid Claims by Point of Service

| Point of Service             | 2021 - 2022 | 2021 - 2022 | 2022 - 2023 | 2022 - 2023 | 2023 - 2024 | 2023 - 2024 |
|------------------------------|-------------|-------------|-------------|-------------|-------------|-------------|
|                              | Paid        | % of Total  | Paid        | % of Total  | Paid        | % of Total  |
| Doctor's Office/ Clinic/ Lab | \$74,080    | 36.4%       | \$109,850   | 21.4%       | \$56,679    | 14.0%       |
| Inpatient Hospital           | \$35,749    | 17.6%       | \$137,409   | 26.8%       | \$170,617   | 42.1%       |
| Other                        | \$569       | 0.3%        | \$16,865    | 3.3%        | \$10,564    | 2.6%        |
| Outpatient Hospital          | \$87,812    | 43.2%       | \$243,417   | 47.5%       | \$159,693   | 39.4%       |
| Pharmacy                     | \$232       | 0.1%        | \$105       | 0.0%        | \$101       | 0.0%        |
| Unspecified                  | \$5,015     | 2.5%        | \$4,854     | 0.9%        | \$7,532     | 1.9%        |