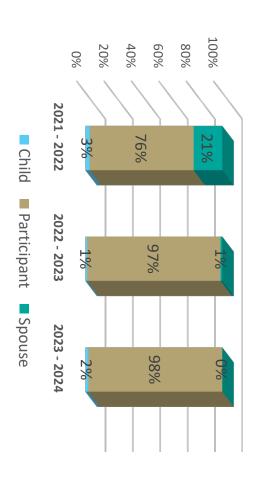

### Plan Year Paid Claims by Relationship

| 100.0%                    | \$405,186           | 100.0%                    | \$512,501           | 100.0%                    | \$203,457           | Total        |
|---------------------------|---------------------|---------------------------|---------------------|---------------------------|---------------------|--------------|
| 0%                        | \$0                 | 1%                        | \$6,667             | 21%                       | \$42,551            | Spouse       |
| 98%                       | \$396,748           | 97%                       | \$499,344           | 76%                       | \$154,697           | Participant  |
| 2%                        | \$8,438             | 1%                        | \$6,490             | 3%                        | \$6,209             | Child        |
| 2023 - 2024<br>% of Total | 2023 - 2024<br>Paid | 2022 - 2023<br>% of Total | 2022 - 2023<br>Paid | 2021 - 2022<br>% of Total | 2021 - 2022<br>Paid | Relationship |