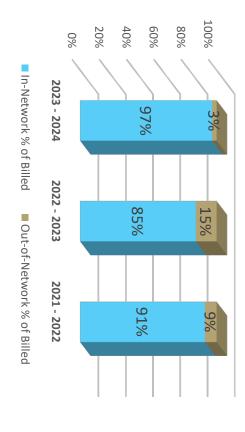

#### U.S. Blue Card Network

#### % Billed In & Out of Network by Plan Year

|             |             |             | ••••       |                      |
|-------------|-------------|-------------|------------|----------------------|
| 2021 - 2022 | 2022 - 2023 | 2023 - 2024 | Plan Year  | In-                  |
| \$302,894   | \$610,973   | \$608,280   | Discount   | In-Network Discounts |
| 61%         | 56%         | 65%         | % Discount | unts                 |

| \$18,526       | 9%              | \$51,071                       | \$185,807       | 91%                                               | \$542,306         | 2021 - 2022 |
|----------------|-----------------|--------------------------------|-----------------|---------------------------------------------------|-------------------|-------------|
| \$26,499       | 15%             | \$217,796                      | \$486,002       | 85%                                               | \$1,206,133       | 2022 - 2023 |
| \$14,109       | 3%              | \$37,694                       | \$391,077       | 97%                                               | \$1,099,580       | 2023 - 2024 |
| Paid           | of Total Billed | Billed Charges                 |                 | Total Billed                                      | Charges           |             |
| Out-of-Network | ut-of-Network % | Out-of_NetworkOut-of-Network % | In-Network Paid | In-Network Billed In-Network % of In-Network Paid | In-Network Billed | Plan Year   |

Note: Paid amounts will not tie out to other reports as this is representative of US claims only. Discount % is adjusted to remove ineligible charges.