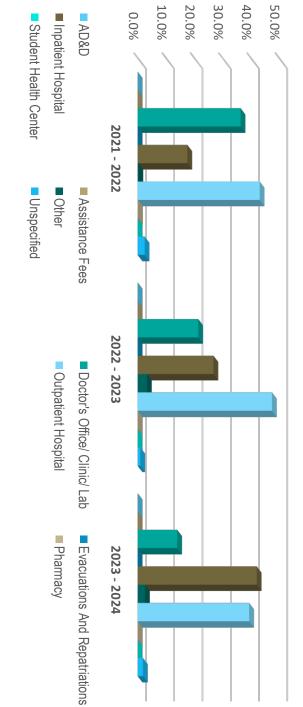

Claims by Point of Service

## Plan Year Paid Claims by Point of Service

|  | Unspecified \$5,015 2.5% \$4,854 0.9% \$7 | Pharmacy \$232 0.1% \$105 0.0% | Outpatient Hospital \$87,812 43.2% \$243,417 47.5% \$159 | Other \$569 0.3% \$16,865 3.3% \$10 | Inpatient Hospital \$35,749 17.6% \$137,409 26.8% \$170 | Doctor's Office/ Clinic/ Lab \$74,080 36.4% \$109,850 21.4% \$56 | Point of Service 2021 - 2022 2021 - 2022 2022 - 2023 2022 - 2023 2023 - :<br>Paid % of Total Paid % of Total |
|--|-------------------------------------------|--------------------------------|----------------------------------------------------------|-------------------------------------|---------------------------------------------------------|------------------------------------------------------------------|--------------------------------------------------------------------------------------------------------------|
|  | 0.9%                                      | 0.0%                           | 47.5%                                                    | 3.3%                                | 26.8%                                                   | 21.4%                                                            |                                                                                                              |
|  | \$7,532                                   | \$101                          | \$159,693                                                | \$10,564                            | \$170,617                                               | \$56,679                                                         | 2023 - 2024<br>Paid                                                                                          |
|  | 1.9%                                      | 0.0%                           | 39.4%                                                    | 2.6%                                | 42.1%                                                   | 14.0%                                                            | 2023 - 2024<br>% of Total                                                                                    |

Note: Report includes information for claims both incurred and paid from Aug-01-2021 through Jan-31-2024 for all claims

Totals

\$203,457

100.0%

\$512,501

100.0%

\$405,186

100.0%